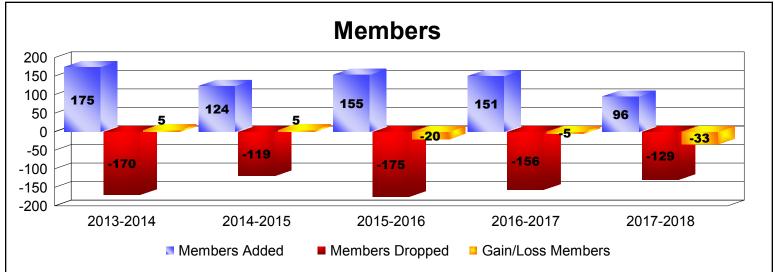

District 108IB4 As of June 2018 Cumulative

| Year      | New<br>Clubs | Dropped<br>Clubs | Gain/<br>Loss<br>Clubs | New<br>Members | Charter<br>Members | Reinstate<br>Members | Transfer<br>Members | Total<br>Member<br>Added | Total<br>Members<br>Dropped | Gain/<br>Loss<br>Members |
|-----------|--------------|------------------|------------------------|----------------|--------------------|----------------------|---------------------|--------------------------|-----------------------------|--------------------------|
| 2013-2014 | 2            | 0                | 2                      | 101            | 52                 | 6                    | 16                  | 175                      | -170                        | 5                        |
| 2014-2015 | 0            | 0                | 0                      | 96             | 0                  | 12                   | 16                  | 124                      | -119                        | 5                        |
| 2015-2016 | 1            | 0                | 1                      | 102            | 23                 | 8                    | 22                  | 155                      | -175                        | -20                      |
| 2016-2017 | 2            | 0                | 2                      | 77             | 49                 | 10                   | 15                  | 151                      | -156                        | -5                       |
| 2017-2018 | 0            | 0                | 0                      | 82             | 0                  | 5                    | 9                   | 96                       | -129                        | -33                      |
| Average   | 1            | 0                | 1                      | 92             | 25                 | 8                    | 16                  | 140                      | -150                        | -10                      |