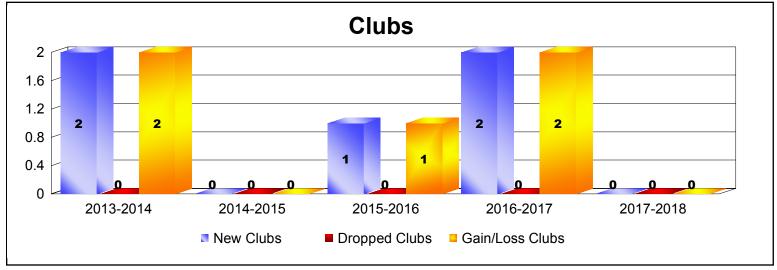

District 108IB4 As of June 2018 Cumulative

| Year      | New<br>Clubs | Dropped<br>Clubs | Gain/<br>Loss<br>Clubs | New<br>Members | Charter<br>Members | Reinstate<br>Members | Transfer<br>Members | Total<br>Member<br>Added | Total<br>Members<br>Dropped | Gain/<br>Loss<br>Members |
|-----------|--------------|------------------|------------------------|----------------|--------------------|----------------------|---------------------|--------------------------|-----------------------------|--------------------------|
| 2013-2014 | 2            | 0                | 2                      | 101            | 52                 | 6                    | 16                  | 175                      | -170                        | 5                        |
| 2014-2015 | 0            | 0                | 0                      | 96             | 0                  | 12                   | 16                  | 124                      | -119                        | 5                        |
| 2015-2016 | 1            | 0                | 1                      | 102            | 23                 | 8                    | 22                  | 155                      | -175                        | -20                      |
| 2016-2017 | 2            | 0                | 2                      | 77             | 49                 | 10                   | 15                  | 151                      | -156                        | -5                       |
| 2017-2018 | 0            | 0                | 0                      | 82             | 0                  | 5                    | 9                   | 96                       | -129                        | -33                      |
| Average   | 1            | 0                | 1                      | 92             | 25                 | 8                    | 16                  | 140                      | -150                        | -10                      |